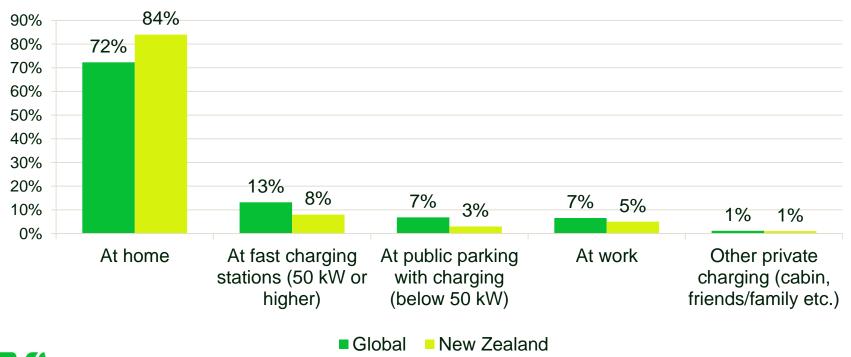

you with being an EV owner?







# If you had to replace your EV tomorrow, would you get:





#### Do you experience any disadvantages with having an EV?

(maximum of three choices)



#### Why did you choose to buy an EV?

(maximum of two choices)





### It takes more planning to take an EV than a gasoline or diesel car on a long trip





#### I often experience range anxiety





### When I'm on longer trips, I often worry about how the charging will go





#### I am concerned about the lifespan of my battery





#### Climate change is a big problem





# I expect the authorities to set minimum requirements regarding the environment and basic labor rights in the production of cars that are to be sold in my country





### How much of your charging would you estimate is done:





### Do you experience queues at the fast charging stations?





# Do you find that the fast chargers do not work when you are about to charge your car?







# I think one should be able to pay by bank card directly on the charger





# I think the availability of fast chargers are more important than good price





#### It's hard to find the price before charging





### Charging stations should have road signs similar to those for gas stations





#### I plan where to charge before I drive





# I find that the charging spots are occupied by fossil cars or cars that do not charge