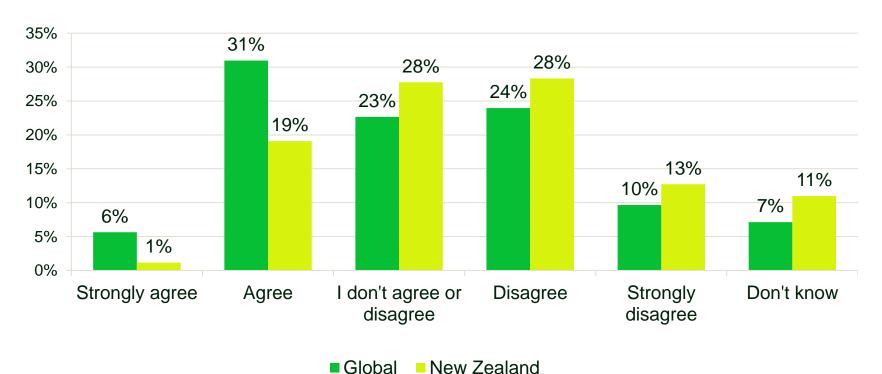

set minimum requirements regarding the environment and basic labor rights in the production of cars that are to be sold in my country





### How much of your charging would you estimate is done:





### Do you experience queues at the fast charging stations?





# Do you find that the fast chargers do not work when you are about to charge your car?







# I think one should be able to pay by bank card directly on the charger





# I think the availability of fast chargers are more important than good price





#### It's hard to find the price before charging





### Charging stations should have road signs similar to those for gas stations





#### I plan where to charge before I drive





# I find that the charging spots are occupied by fossil cars or cars that do not charge