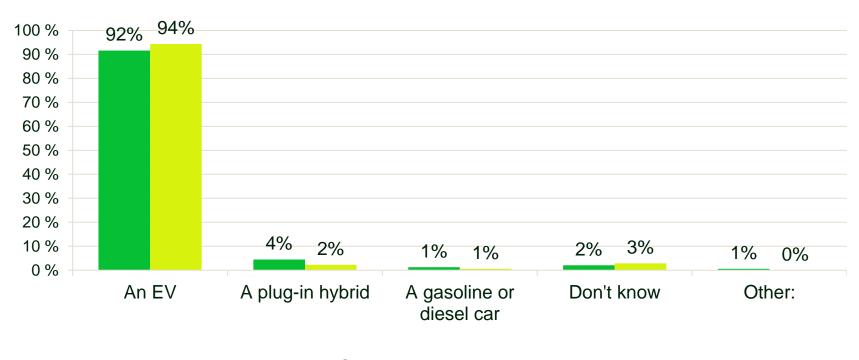

Conducted in September-November 2024

Globally: 23 254

New Zealand: 181





### Gender





### Age





### How long have you been driving an EV?

(battery electric vehicles only)





#### Do you have your own parking space?





#### How satisfied are you with being an EV owner?







# If you had to replace your EV tomorrow, would you get:





#### Do you experience any disadvantages with having an EV?

(maximum of three choices)



#### Why did you choose to buy an EV?

(maximum of two choices)





### It takes more planning to take an EV than a gasoline or diesel car on a long trip





#### I often experience range anxiety





### When I'm on longer trips, I often worry about how the charging will go





#### I am concerned about the lifespan of my battery





#### Climate change is a big problem





# I expect the authorities to set minimum requirements regarding the environment and basic labor rights in the production of cars that are to be sold in my country





### How much of your charging would you estimate is done:





### Do you experience queues at the fast charging stations?





# Do you find that the fa