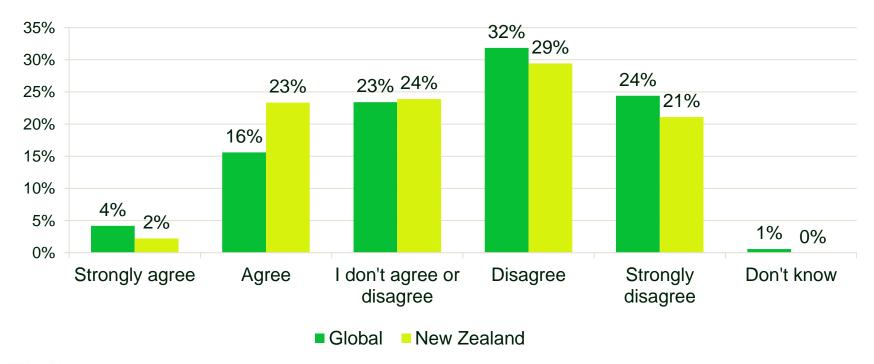

### It takes more planning to take an EV than a gasoline or diesel car on a long trip