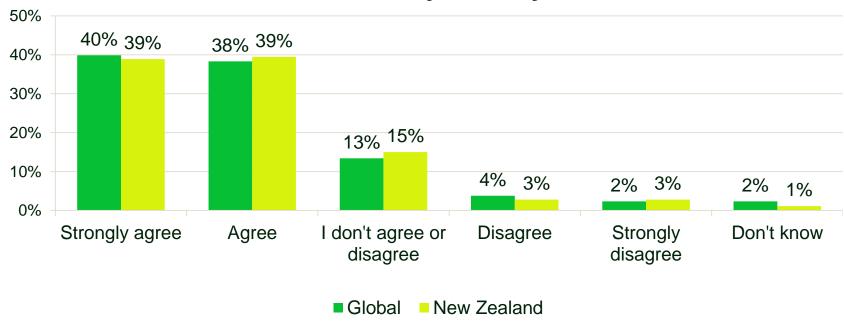

# I expect the authorities to set minimum requirements regarding the environment and basic labor rights in the production of cars that are to be sold in my country