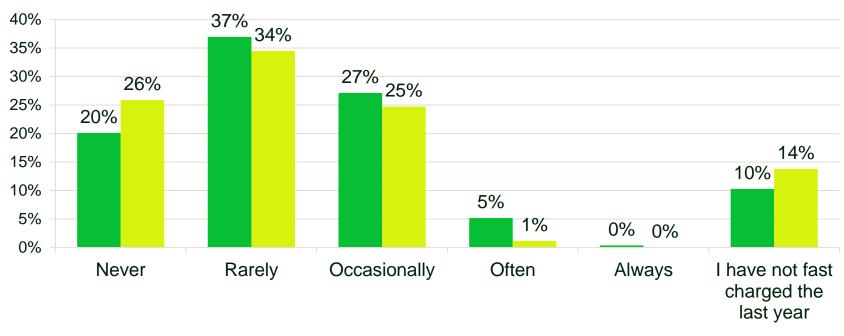

# Do you find that the fast chargers do not work when you are about to charge your car?