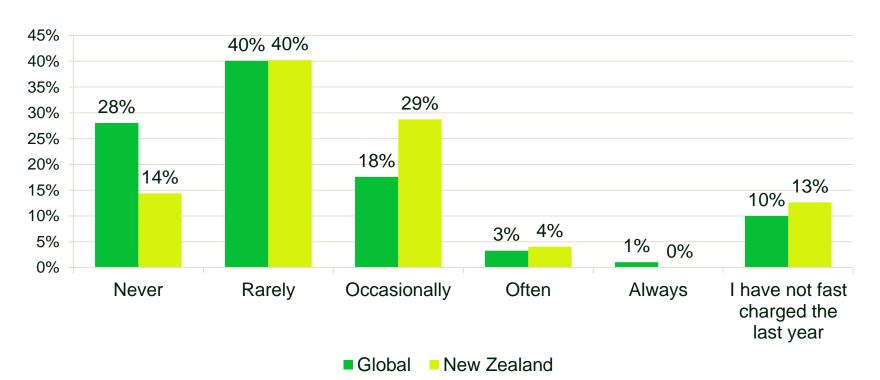

EV tomorrow, would you get:





#### Do you experience any disadvantages with having an EV?

(maximum of three choices)



#### Why did you choose to buy an EV?

(maximum of two choices)





### It takes more planning to take an EV than a gasoline or diesel car on a long trip





#### I often experience range anxiety





### When I'm on longer trips, I often worry about how the charging will go





#### I am concerned about the lifespan of my battery





#### Climate change is a big problem





# I expect the authorities to set minimum requirements regarding the environment and basic labor rights in the production of cars that are to be sold in my country





### How much of your charging would you estimate is done:





### Do you experience queues at the fast charging stations?





# Do you find that the fast chargers do not work when you are about to charge your car?







# I think one should be able to pay by bank card directly on the charger





# I think the availability of fast chargers are more important than good price





#### It's hard to find the price before charging





### Charging stations should have road signs similar to those for gas stations





#### I plan where to charge before I drive





# I find that the charging spots are occupied by fossil cars or cars that do not charge