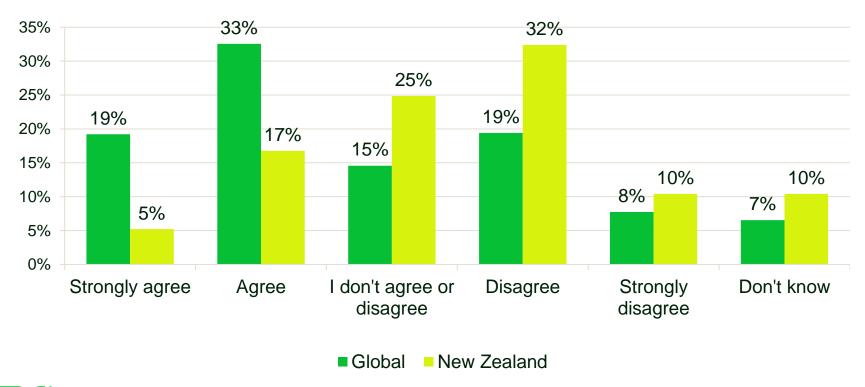

### It takes more planning to take an EV than a gasoline or diesel car on a long trip