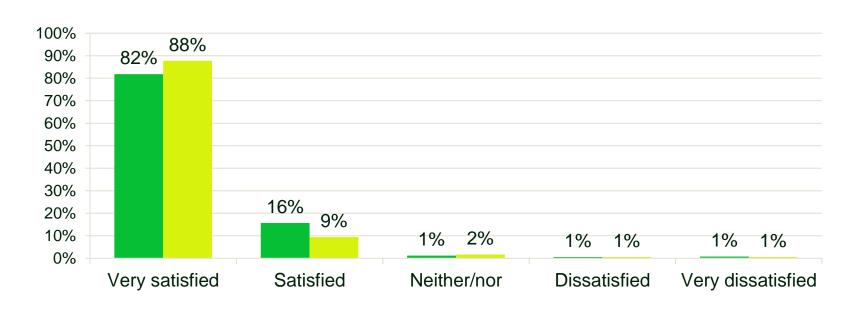

Conducted in September-November 2024

Globally: 23 254

New Zealand: 181





### Gender





### Age





### How long have you been driving an EV?

(battery electric vehicles only)





#### Do you have your own parking space?





#### How satisfied are you with being an EV owner?







# If you had to replace your EV tomorrow, would you get:





#### Do you experience any disadvantages with having an EV?

(maximum of three choices)



#### Why did you choose to buy an EV?

(maximum of two choices)





### It takes more planning to take an EV than a gasoline or diesel car on a long trip





#### I often experience range anxiety





### When I'm on longer trips, I often worry about how the charging will go





#### I am concerned about the lifespan of my battery





#### Climate change is a big problem





# I expect the authorities to set minimum requirements regarding the environment and basic labor rights in the production of cars that are to be sold in my country





### How much of your charging would you estimate is done:





### Do you experience queu