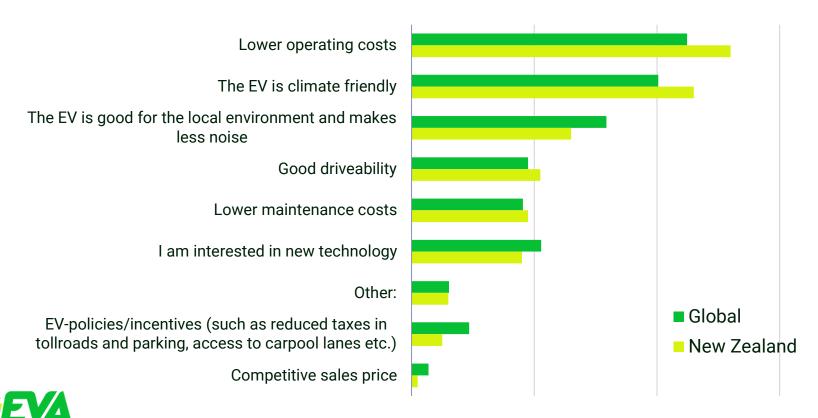

Conducted in September-November 2024

Globally: 23 254

New Zealand: 181





### Gender





### Age





### How long have you been driving an EV?

(battery electric vehicles only)





#### Do you have your own parking space?





#### How satisfied are you with being an EV owner?







# If you had to replace your EV tomorrow, would you get:





#### Do you experience any disadvantages with having an EV?

(maximum of three choices)



#### Why did you choose to buy an EV?

(maximum of two choices)





### It takes more planning to take an EV than a gasoline or diesel car on a long trip





#### I often experience range anxiety





### When I'm on longer trips, I often worry about how the charging will go





#### I am concerned about the lifespan of my battery





#### Climate change is a big problem





# I expect the authorities to set minimum requirements regarding the environment and basic labor rights in the production of cars that are to be sold in my country





### How much of your charging would you estimate is done:





### Do you experience queues at the fast charging stations?





# Do you find that the fast chargers do not work when you are about to charge your car?







# I think one should be able to pay by bank card directly on the charger





# I think th