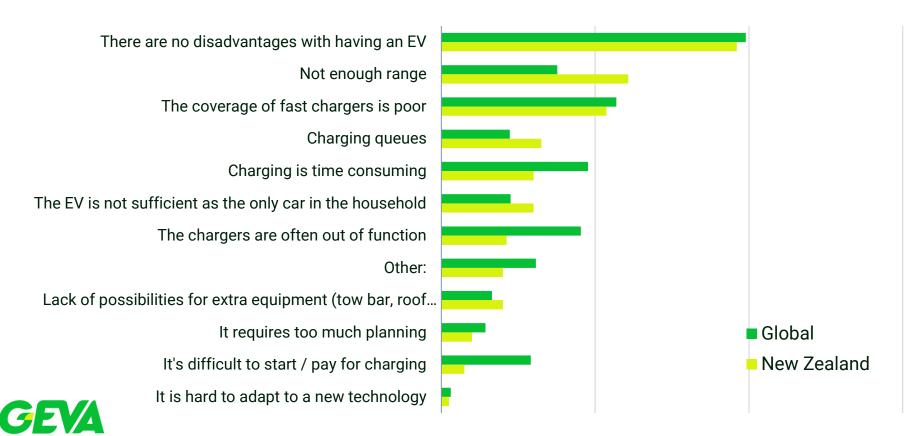

#### Do you experience any disadvantages with having an EV?

(maximum of three choices)